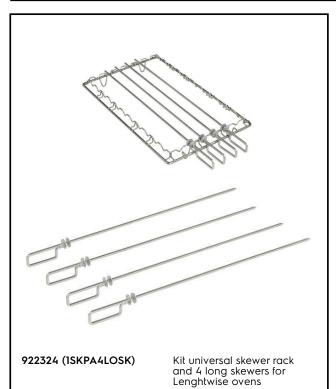

## Cooking accessories Kit universal skewer rack and 4 long skewers

| ITEM #       |      |   |
|--------------|------|---|
| MODEL #      |      |   |
| NAME #       |      |   |
|              |      |   |
| SIS #        | <br> | _ |
| <b>AIA</b> # |      |   |

4 long skewers